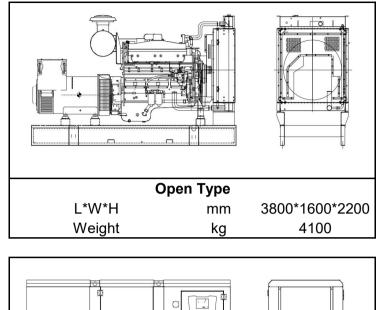

optiono                      |            |            |
|------------------------------|------------|------------|
| Battery charge               |            | Ο          |
| Engine heater                |            | Ο          |
| Alternator heater            |            | Ο          |
| PMG                          |            | Ο          |
| Water oil separator          |            | Ο          |
| Daily fuel tank              |            | $\bigcirc$ |
| Remote control panel         |            | $\bigcirc$ |
| Automatic transfer switch/AT | S          | Ο          |
| Switch box                   |            | Ο          |
| Standard: •                  | Options: o |            |
|                              |            |            |

#### Unit Dimensions(Basic unit)





#### Warranty\*

#### Weichai Engine

12 months from date of purchase and 1000 hours.

#### Generator

12 months from date of purchase or 1000 hours (whichever occurs first).



More information, pls refer to our web-site: www.longkaipower.com

Manufacturer reserves the right to make changes in model, technical specification, color, equipment and accessories without notice.