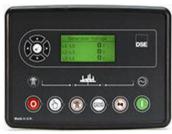

#### **Cooling System**

| L  | 43.93 |
|----|-------|
| °C | 80-92 |
| °C | 95    |
|    | C     |

| Alternator                             |                            |                           |  |
|----------------------------------------|----------------------------|---------------------------|--|
| Model                                  | LONGKAI                    | LK544F                    |  |
|                                        | STAMFORD                   | HCI544F-S5L1D-F4/S5L1S-F4 |  |
| Phase                                  |                            | 3                         |  |
| Voltage                                | V                          | 400/230                   |  |
| Wiring Type                            | 3 Ph                       | ase 4 wire, Y type        |  |
| Bearing                                |                            | 1                         |  |
| Power factor                           |                            | 0.8                       |  |
| Frequency                              | Hz                         | 50                        |  |
| Prime power                            | KW                         | 536                       |  |
| Exciter Type                           | Brushless, self-excitation |                           |  |
| Voltage regulation                     | %                          | ±0.5                      |  |
| Protection Grade                       |                            | IP 23                     |  |
| Insulation grade                       |                            | H/H                       |  |
| Altitude                               | m                          | ≤1000                     |  |
| Controller-DEEPSEA                     |                            |                           |  |
| Model                                  |                            | DSE6120MK3                |  |
| Protective functions:                  |                            |                           |  |
| Low oil pressure                       |                            |                           |  |
| High water temperature                 |                            |                           |  |
| High/low voltage                       |                            |                           |  |
| High Engine Temperature and Overspeed. |                            |                           |  |
| Voltage regulator frequency regulator  |                            |                           |  |
| Emergency stop                         |                            |                           |  |
| Start failure                          |                            |                           |  |
|                                        |                            |                           |  |