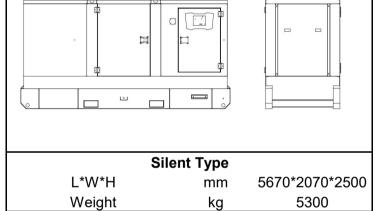

tiono                      |            |            |
|------------------------------|------------|------------|
| Battery charge               |            | Ο          |
| Engine heater                |            | Ο          |
| Alternator heater            |            | Ο          |
| PMG                          |            | Ο          |
| Water oil separator          |            | Ο          |
| Daily fuel tank              |            | $\bigcirc$ |
| Remote control panel         |            | $\bigcirc$ |
| Automatic transfer switch/AT | S          | Ο          |
| Switch box                   |            | Ο          |
| Standard: •                  | Options: o |            |
|                              |            |            |

#### Unit Dimensions(Basic unit)





#### Warranty\*

#### Weichai Engine

12 months from date of purchase and 1000 hours.

#### Generator

12 months from date of purchase or 1000 hours (whichever occurs first).



More information, pls refer to our web-site: www.longkaipower.com

Manufacturer reserves the right to make changes in model, technical specification, color, equipment and accessories without notice.